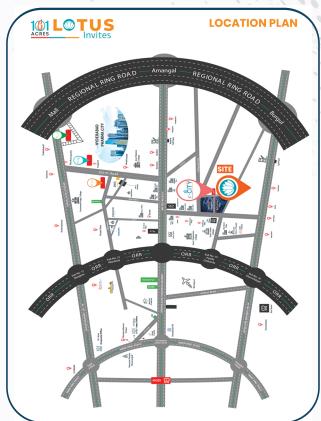

#### **LOCATION PLAN**

### **LOCATION HIGHLIGHTS**

**ELECTRONIC SEZ** 

**HARDWARE PARK** 

MALABAR GOLD COLD STORAGE

INTERNATIONAL AIRPORT

FAB CITY (0-CITY)

**NELE-LE CYCLE Pvt. Ltd.** 

**OUTER RING ROAD** 

**FOURTH CITY-FUTRE CITY** 

**CYGNI ENERGY** 

CHINNA JEEYAR SWAMY STATUE

WIPRO ELECTIRC APPLIANCES

ELECTRO & GENERAL COMPANIES

## **LOCATION HIGHLIGHTS**

- Beside Electronics Hardware Park.
- ESEZ Maheswaram.
- Adjacent to SAMSUNG Electronics.
- WIPRO Electic Appliences.
- MALABAR Gold Mfg. Unit.
- PR Defiance Equipment's.
- Astra Rafael Comm. Systems.
  Nele-Le e-Cycle Pvt. Ltd.
- Cygni Energy Pvt. LTd.
- Fourth City Cluster

- Very Close to Thukkuguda Exit. No:14
- Very Close to HCL & Videocon.
- Very Close to Ramanuja Statue.
- Very Close to TATA Aerospace Hub,
- Very Close to TCS & Wonderla.
- Very Close to Shamshabad RGI Airport.
- Very Close to Hyderabad Pharma City.
- Very Close to IMARAT (RCI), DRDO.
- Very Close to Agakhan Academy.
- Very Close to Bangalore Highway