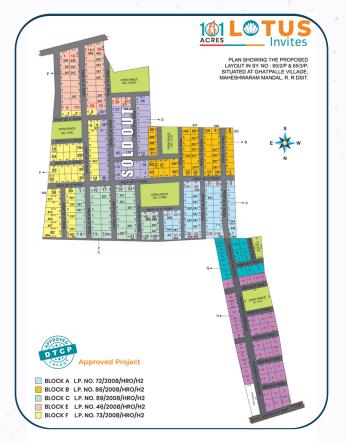

# **EVERYONE**

Deserves the opportunity for a



# Dream Home

**INVEST TODAY FOR A BETTER TOMORROW** 

### **LOCATION HIGHLIGHTS**



**ELECTRONIC SEZ** 



**HARDWARE PARK** 



MALABAR GOLD COLD STORAGE



INTERNATIONAL AIRPORT



FAB CITY (0-CITY)



**NELE-LE CYCLE Pvt. Ltd.** 



**OUTER RING ROAD** 



**FOURTH CITY-FUTRE CITY** 



**CYGNI ENERGY** 



CHINNA JEEYAR SWAMY STATUE



WIPRO ELECTIRC APPLIANCES



ELECTRO & GENERAL COMPANIES

#### APPROVED LAYOUT



#### **LOCATION PLAN**



#### **PROJECT HIGHLIGHTS**

- ➤ 40 & 33 Ft BT Roads
- Avenue Plantation
- Underground Electricity
- Underground Drainage
- Children Play Area
- Water Harvesting Pits

- Club House
- Entrance Arch
- Street Lights
- Over Head Water Tank
- 24hr Security
- > 100% Vaastu

## **LOCATION HIGHLIGHTS**

- Beside Electronics Hardware Park.
- ESEZ Maheswaram.
- Adjacent to SAMSUNG Electronics.
- WIPRO Electic Appliences.
- MALABAR Gold Mfg. Unit.
- PR Defiance Equipment's.
- Astra Rafael Comm. Systems.
  Nele-Le e-Cycle Pvt. Ltd.
- Cygni Energy Pvt. LTd.
- Fourth City Cluster

- Very Close to Thukkuguda Exit. No:14
- Very Close to HCL & Videocon.
- Very Close to Ramanuja Statue.
- Very Close to TATA Aerospace Hub,
- Very Close to TCS & Wonderla.
- Very Close to Shamshabad