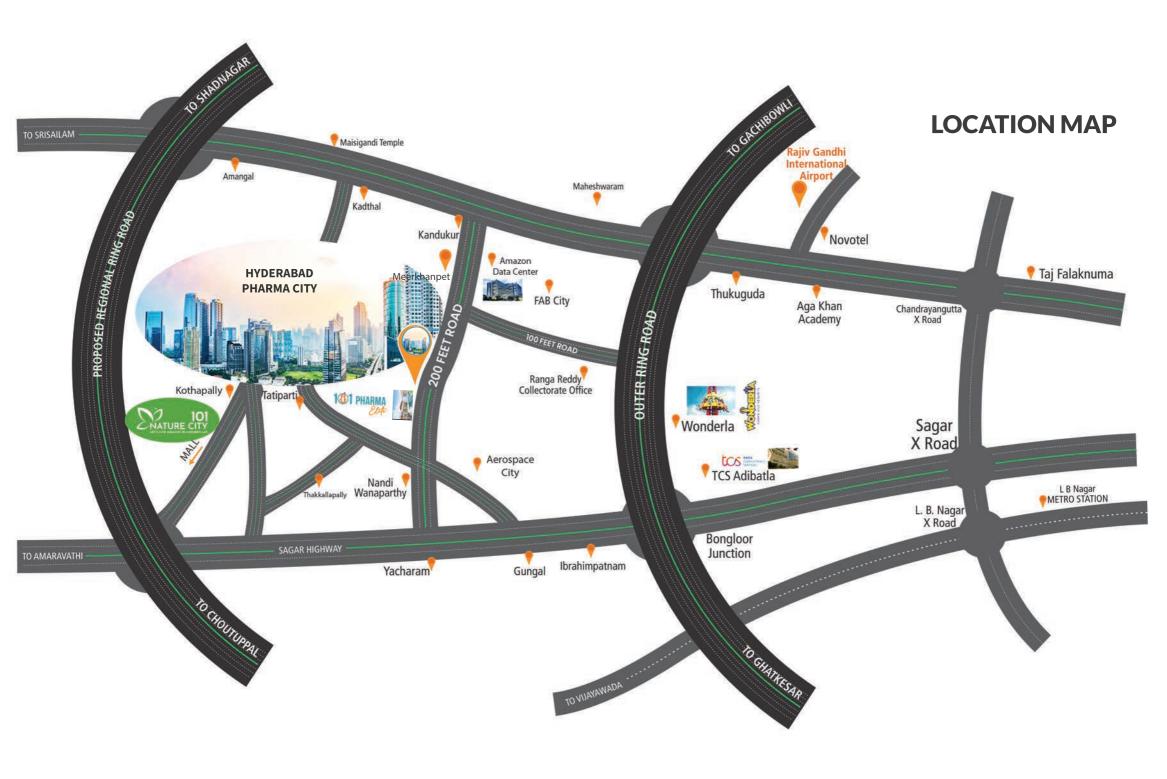

About Hyderabad Pharma City

#### **BIGGEST PHARMA CITY IN THE WORLD**

Hyderabad Pharma City, is the "world's largest pharmaceuticals industrial park" being established near Hyderabad, India by the Government of Telangana. Spread over 19,333 acres, the Park is touted to be the biggest of its kind industrial cluster for the pharmaceuticals, acting as a one-stop solution for pharmaceutical companies in manufacturing and development needs.

Telangana Government has embarked on this mission to help pharmaceuticals companies optimize on their CAPEX and OPEX investment by about 30% making them more cost-competitive and increase their speed to market. It is expected to attract USD 9.7 billion Investment and generate employment for 560,000 people. Hyderabad Pharma City is planned to provide smart infrastructure solutions and is expected to set a new international benchmark for sustainable industrial cities.