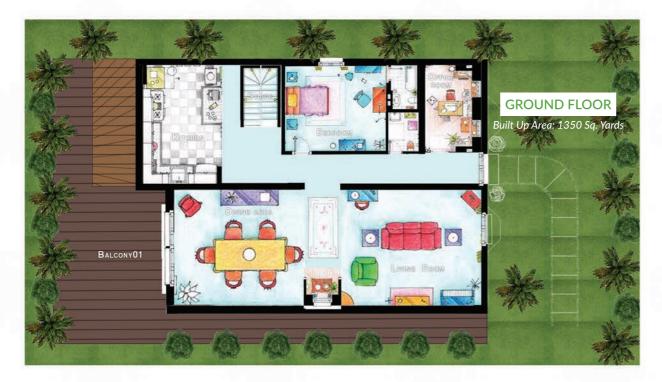

#### Floor Plan

The villas are well designed with few customised options to suit the exact requirement of the customer. 101 Nature city modern villas are designed with ground and first floor with all modern living requirements and amenities.

Ground floor is designed with office room, living room, dining hall and a spacious bedroom, customers can either select an extra bedroom instead of office room.

The first floor is well designed with a guest bedroom, open hall for cocktail bar with lounge and an French style balcony.

Every design is pre checked and approved with Vaasthu experts and architects focusing more on natural light and air flow.

Villa facing will be dependent on the plot you choose and the plan will be shared by understanding your requirements.