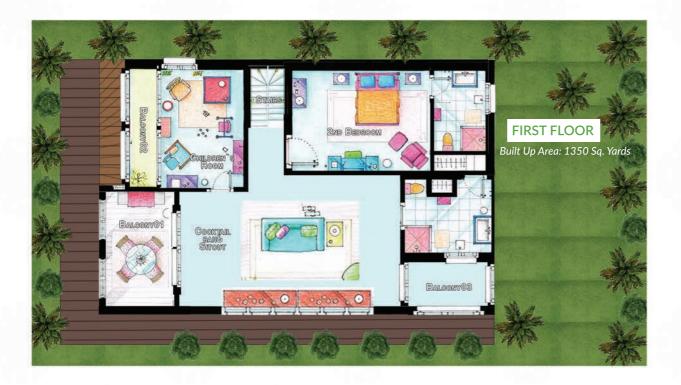

#### Floor Plan

The villas are well designed with few customised options to suit the exact requirement of the customer. 101 Nature city modern villas are designed with ground and first floor with all modern living requirements and amenities.

Ground floor is designed with office room, living room, dining hall and a spacious bedroom, customers can either select an extra bedroom instead of office room.

The first floor is well designed with a guest bedroom, open hall for cocktail bar with lounge and an French style balcony.

Every design is pre checked and approved with Vaasthu experts and architects focusing more on natural light and air flow.

Villa facing will be dependent on the plot you choose and the plan will be shared by understanding your requirements.