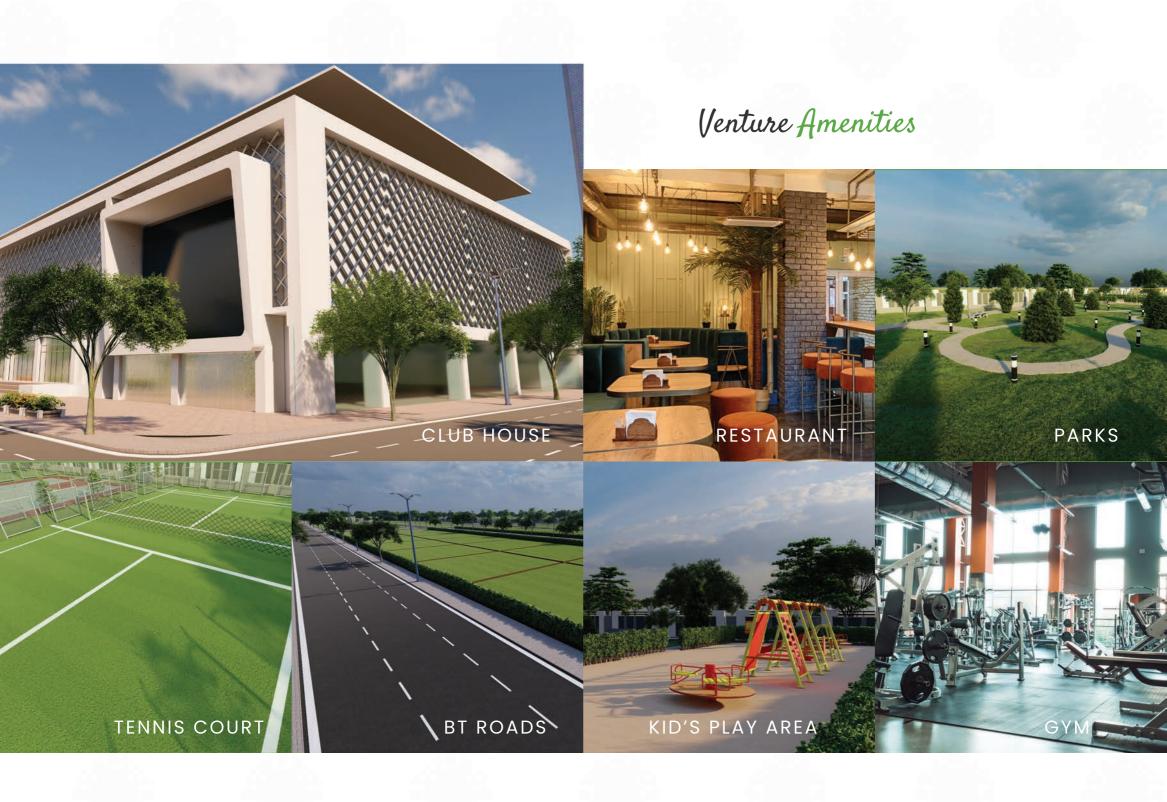

#### A Blissful venture with Modern Villas and Open Villa plots

A villa in Nature City is a natural package of pure living in the serene atmosphere, It offers you the blissful living experience of gated Villa community with all luxury amenities and that take people close to everything they desire. Powered with Home automation system with personalised Pool and lawn gives you the elite personal living experience. This lavish Modern villa community is designed with 500 and 1000 square yards and also with an option of buying open plots as well. This entire community of Nature city is well designed with modern Vaastu with all amenities like club house, restaurant, gym, children's play area, parks, basketball, badminton courts and much more.