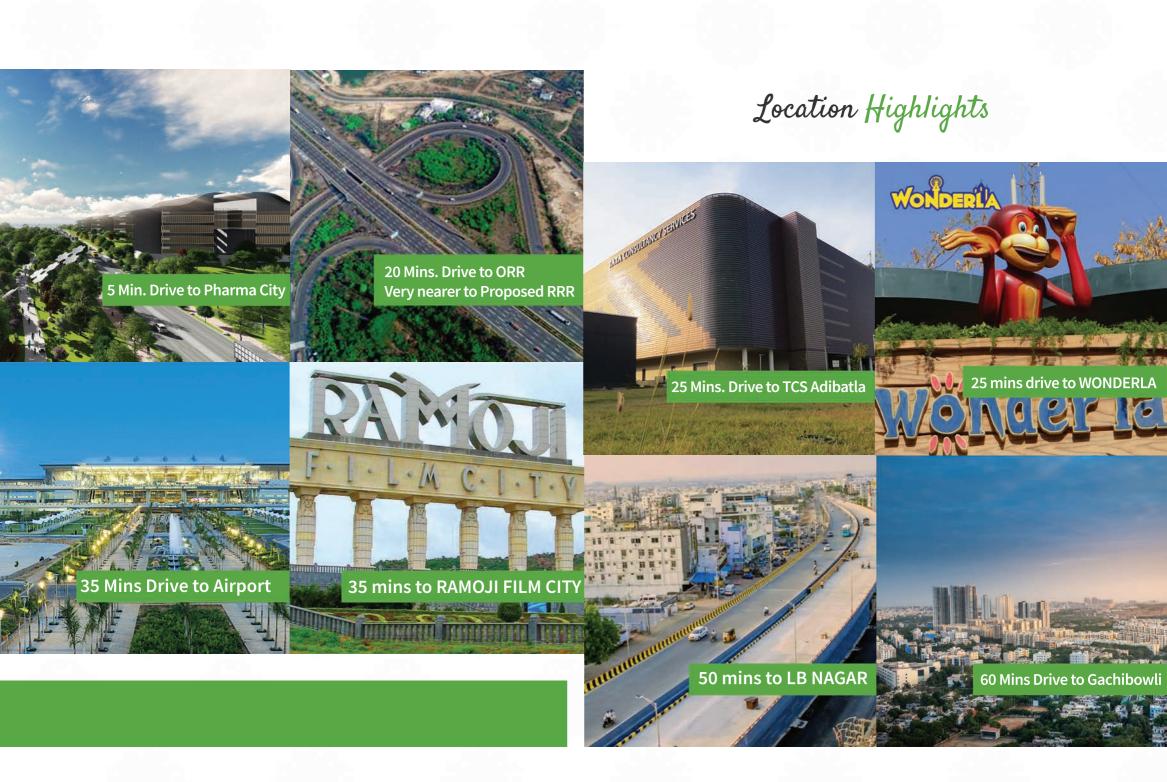

About Hyderabad Pharma City

#### **BIGGEST PHARMA CITY IN THE WORLD**

Hyderabad Pharma City, is the "world's largest pharmaceuticals industrial park" being established near Hyderabad, India by the Government of Telangana. Spread over 19,333 acres, the Park is touted to be the biggest of its kind industrial cluster for the pharmaceuticals, acting as a one-stop solution for pharmaceutical companies in manufacturing and development needs.

Telangana Government has embarked on this mission to help pharmaceuticals companies optimize on their CAPEX and OPEX investment by about 30% making them more cost-competitive and increase their speed to market. It is expected to attract USD 9.7 billion Investment and generate employment for 560,000 people. Hyderabad Pharma City is planned to provide smart infrastructure solutions and is expected to set a new international benchmark for sustainable industrial cities.