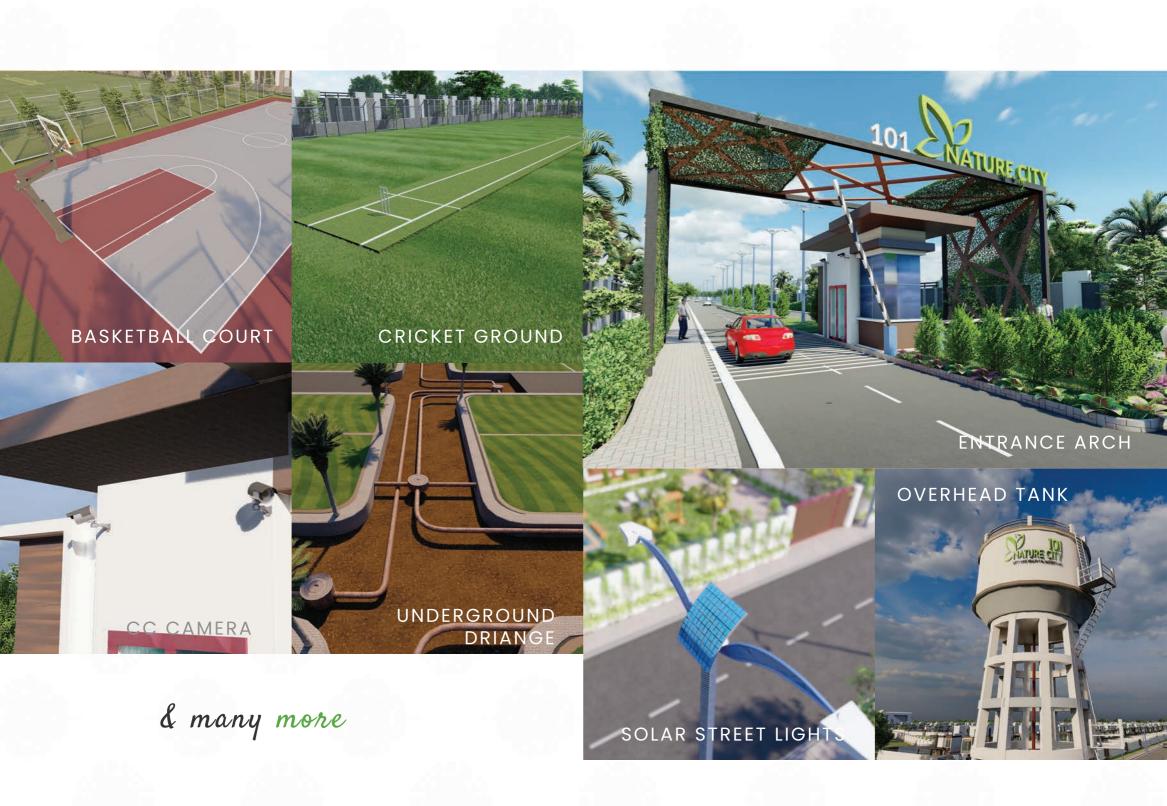

#### A Blissful venture with Modern Villas and Open Villa plots

A villa in Nature City is a natural package of pure living in the serene atmosphere, It offers you the blissful living experience of gated Villa community with all luxury amenities and that take people close to everything they desire. Powered with Home automation system with personalised Pool and lawn gives you the elite personal living experience. This lavish Modern villa community is designed with 500 and 1000 square yards and also with an option of buying open plots as well. This entire community of Nature city is well designed with modern Vaastu with all amenities like club house, restaurant, gym, children's play area, parks, basketball, badminton courts and much more.

#### SECURITY

Round the clock security Solar fencing compound wall